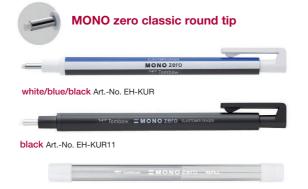

#### **MONO** zero

- Refillable precision eraser MONO zero with ultra-fine rectangular tip in 2.5 x 5 mm
- · Pen-style body is easy to use and store

#### Refill Art.-No. ER-KUS

MONO zero classic white/blue/black with refill round tip: Art.-No. EHR-KUR rectangular tip: Art.-No. EHR-KUS

32

MONO zero classic acrylic display 24 pcs. Art.-No. EH-KU-24P-A

Recycling ratio over 60% of gross weight