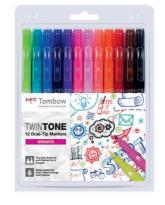

#### TwinTone set of 12 Colors

TwinTone set of 12 Bright Colors Art.-No. WS-PK-12P-1

**TwinTone Display 216 pieces** TwinTone Display empty Art.-No. WS-PK-36C-DIS TwinTone Display content 36 Colors Art.-No. WS-PK-36C-CONT

- · Water-based ink that won't bleed through most papers
- Perfect for journaling, sketchnoting, doodling, lettering and much more

TwinTone set of 12 Pastel Colors Art.-No. WS-PK-12P-2

TwinTone set of 12 Rainbow Colors Art.-No. WS-PK-12P-3