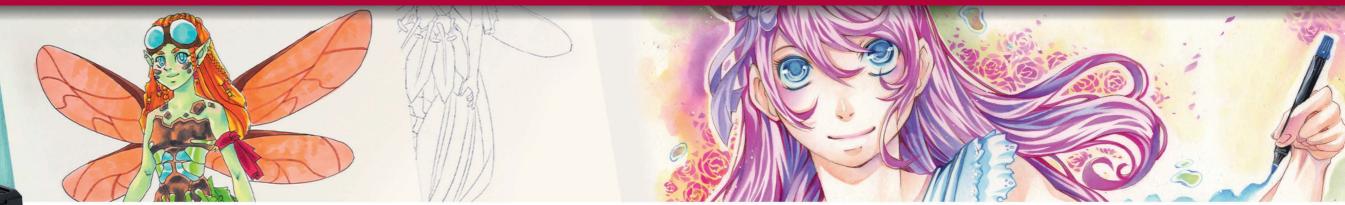

### TREND MANGA

Tombow

### TREND MANGA

Are you ready for manga? Well then: Totemo subarashī, yo! (Japanese for 'super, great, amazing!')

Mangas are comics that are mostly produced in black and white and originate from Japan. To draw them, a pencil with a soft lead, such as the MONO 100 with a hardness of 3B to 6B, is ideal.

MONO 100 set of 12

Art.-No. MONO-100-AS

No worries if you are hooked on color: There is the ABT PRO series for even, streak-free coloring. The ABT PRO is an alcoholbased marker that we developed together with pros for professional use. With its two tips - and over 100 colors - you can express your creativity perfectly.

To give your figures more volume, shadow and plasticity, you need a pen that is suitable for painting and coloring flat surfaces, such as the ABT Dual Brush Pen. In addition to the wide brush that you can use to paint the whole surface, you'll find a fine and firm tip on the other side, which is great for details and edges.