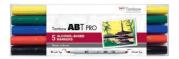

### **ABT PRO**

- Alcohol-based marker with slim case and two tips
- Uniquely flexible and easily controllable nylon brush tip for variable line widths and fine details: wide chisel tip for even application of color
- · Provides especially precise drawing through slow ink flow and strong, streak-free coverage by repeated application of paint
- · Ideal for illustrations, manga and comic drawings, drafts and sketches in fashion design, product development, architecture, and many other areas

• 4x alcohol-based ABT PRO markers with two tips

• 1x Instruction (English) with templates and QR-Code

to video tutorial from Tanja Geier (@missniceday)