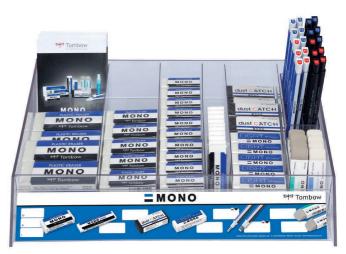

**ZMONO** SEI FLEXIBEL **MONO** twi Mono MONO twin Stombow 0 drawing Display 48 pcs Art.-No. OS-TME-48P-A

Entire range of products on page 23+26

TON

### **MONO** graph

MONO graph pastel Display 24 pcs Art.-No. SH-MG-24P-2-A

Entire range of products on page 28

Entire range of products on page 20-22

Fudenosuke hard tip Art.-No. WS-BH soft tip Art.-No. WS-BS twin soft tip Art.-No. WS-TBS

Fudenosuke hard tip set of 6 Art.-No. WS-BH-6P

C Brush pers with elastic tip

A ideal for lottaring, and sampling

Display 48 pcs Art.-No. WS-BH-48P-A

SHE Tomboy

Each color is available separately