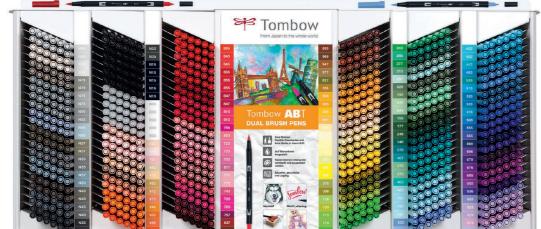

### Tombow **ABT DUAL BRUSH PENS**

## Tombow **ABT DUAL BRUSH PENS**

#### **ABT Dual Brush Pens**

- Brush Pen with two tips, available in 107 colors + blender
- Fine tip for drawing precise lines, wide brush tip for extensive coloring
- · Acid-free, non-toxic and odorless

- · Water-based colors can be mixed together and used as watercolors
- Perfect for hand lettering, aquarell, illustrations, stamping / card crafting, drawing comic / manga, journaling and much more

Se Tombow