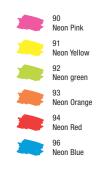

| MONO edge pink ArtNo. WA-TC90     |
|-----------------------------------|
|                                   |
| MONO edge green ArtNo. WA-TC92    |
| MONO edge coral ArtNo. WA-TC94    |
| ×4ª Tombow                        |
| MONO edge sky blue ArtNo. WA-TC96 |
|                                   |
| MONO edge purple ArtNo. WA-TC97   |
|                                   |

MONO edge golden yellow Art.-No. WA-TC99

26