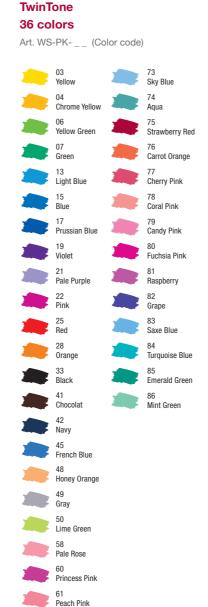

TwinTones are available in 36 individual colors (see page 38)

#### **TwinTone**

- Marker with two tips for creating thinner or thicker lines
- Bullet tip with 0.8 mm line width, fineliner tip with 0.3 mm line width

酒 0

#### TwinTone set of 12 Colors

TwinTone set of 12 Bright Colors Art.-No. WS-PK-12P-1

**TwinTone Display 216 pieces** TwinTone Display empty Art.-No. WS-PK-36C-DIS TwinTone Display content 36 Colors Art.-No. WS-PK-36C-CONT

- · Water-based ink that won't bleed through most papers
- Perfect for journaling, sketchnoting, doodling, lettering and much more

TwinTone set of 12 Pastel Colors Art.-No. WS-PK-12P-2

TwinTone set of 12 Rainbow Colors Art.-No. WS-PK-12P-3