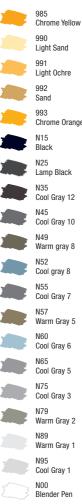

### **Fudenosuke** 16 colors

Art. WS-BH- \_ \_ (Color code)

990 Light Sand 991 Light Ochre 993 Chrome Orange

N45 Cool Gray 10

N49 Warm grav 8

N57 Warm Gray 5

N60 Cool Gray 6

N65 Cool Gray 5

Cool Gray 3

Warm Gray 2

Warm Gray 1