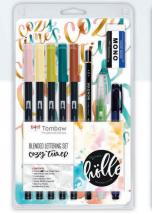

BLENDED LETTERING SET **Cozy Times** Art.-No. BS-FH1

BLENDED LETTERING SET Good Vibes Art.-No. BS-FH2

ABT Dual Brush Pens are available in 107 individual colors

1 6

**Bristol Paper A4** Art.-No. PB-MARK

Entire range of products on page 24-25

# **BLENDED LETTERING SE** cozy times

BLENDED LETTERING SET Cozy Times Art.-No. BS-FH1

#### BLENDED LETTERING SETS

 Set with products + instructions to apply the blending technique in hand lettering

### CONTENT

- 5 ABT Dual Brush Pens with a fine tip and a wide brush tip
- · Refillable water brush (empty) for painting with the water-based paints of the ABT Dual Brush Pens
- Further products: Fudenosuke, graphite pencil MONO 100 H, eraser MONO M