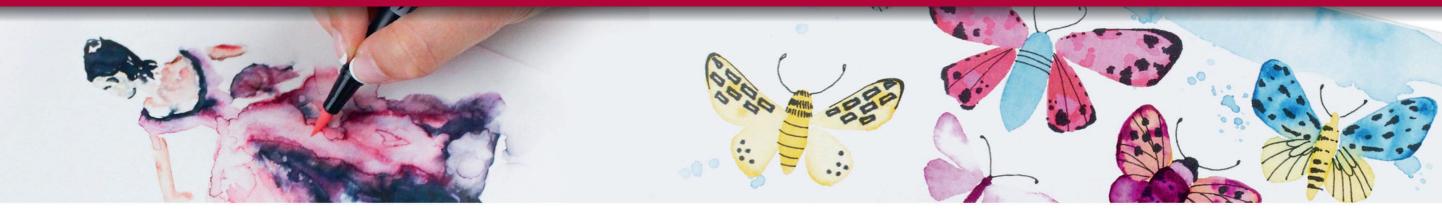

### TREND ILLUSTRATION

Whether fashion, animals, objects or buildings - the most diverse motifs are artistically captured in illustrations. Our ABT PRO is most suitable for dynamic and colorful illustrations. The ink is well controllable and allows particularly precise drawing. The alcohol-based ink provides a strong, streak-free coverage by repeated application of paint. By layering the ink, you can also create effects, depth and shadows and intensify colors.

### TREND WATERCOLORING

TREND WATERCOLORING

Art.-No. ABT-12P-3 ABT set of 6 Candy Colors Art.-No. ABT-6P-4

------

Same tanad tra

In addition to classic watercolor paints whereby the dyes are first dissolved with water, similar to watercolors, there are also watercolor wood pencils and felt-tip markers such as the ABT Dual Brush Pen that can be used for watercolor painting. The latter has the advantage that it is not limited to one watercolor technique, but can be used in a number of ways depending on the project. Water-based felt-tip markers are particularly suitable for beginners, because there is a range of other applications you can try so you are not limited to watercoloring.