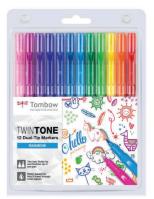

#### TwinTone set of 12 Colors

TwinTone set of 12 Bright Colors Art.-No. WS-PK-12P-1

**TwinTone Display 216 pieces** TwinTone Display empty Art.-No. WS-PK-36C-DIS TwinTone Display content 36 Colors Art.-No. WS-PK-36C-CONT

- · Water-based ink that won't bleed through most papers
- Perfect for journaling, sketchnoting, doodling, lettering and much more

TwinTone set of 12 Pastel Colors Art.-No. WS-PK-12P-2

TwinTone set of 12 Rainbow Colors Art.-No. WS-PK-12P-3