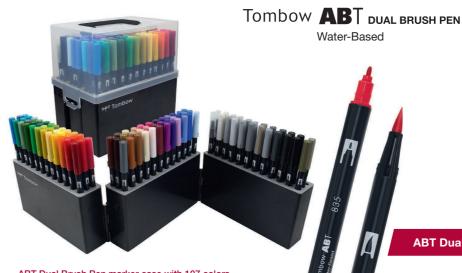

BLENDED LETTERING SET **Cozy Times** Art.-No. BS-FH1

BLENDED LETTERING SET Good Vibes Art.-No. BS-FH2

ABT Dual Brush Pens are available in 107 individual colors

1 6

**Bristol Paper A4** Art.-No. PB-MARK

Entire range of products on page 24-25

If you work with brush pens, very smooth paper with high opacity, such as the Tombow Bristol Paper, is the best.

ABT Dual Brush Pen marker case with 107 colors Art.-No. ABT-108C

12

Entire range of products on page 18-19

#### ABT Dual Brush Pen marker case with 107 colors + blender

 Marker case for storage of ABT Dual Brush Pens and other Tombow products. Holds up to 108 markers.