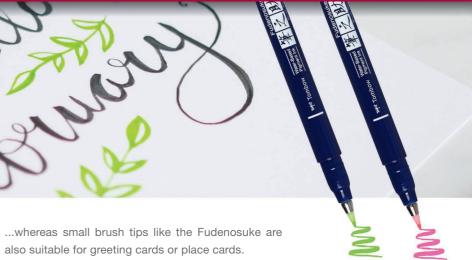

### TREND LETTERING

The art of beautiful writing orginates from calligraphy. Hand lettering is most often equated with brush lettering. The size of the brush tip determines the size of the letters you can write. With large brush tips like the ABT Dual Brush Pen, you can draw large letters...

Entire range of products on page 20-22

Fudenosuke hard tip Art.-No. WS-BH soft tip Art.-No. WS-BS twin soft tip Art.-No. WS-TBS

Fudenosuke hard tip set of 6 Art.-No. WS-BH-6P

C Brush pers with elastic tip