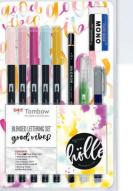

BLENDED LETTERING SET **Cozy Times** Art.-No. BS-FH1

BLENDED LETTERING SET Good Vibes Art.-No. BS-FH2

ABT Dual Brush Pens are available in 107 individual colors

1 6

**Bristol Paper A4** Art.-No. PB-MARK

Entire range of products on page 24-25

BI ENDED I ETTERING SET Good Vibes Art -No BS-FH2

LETTERING SET Advanced

#### BLENDED LETTERING SETS

 Set with products + instructions to apply the blending technique in hand lettering

### CONTENT

- 5 ABT Dual Brush Pens with a fine tip and a wide brush tip
- · Refillable water brush (empty) for painting with the water-based paints of the ABT Dual Brush Pens
- Further products: Fudenosuke, graphite pencil MONO 100 H, eraser MONO M