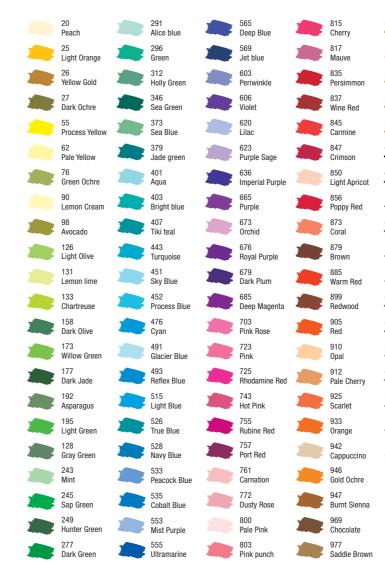

#### **ABT Dual Brush Pens** 107 colors + blender

Art. ABT- \_ \_ (Color code)

#### **ABT Dual Brush Pens**

- Brush Pen with two tips, available in 107 colors + blender
- Fine tip for drawing precise lines, wide brush tip for extensive coloring
- · Acid-free, non-toxic and odorless

- · Water-based colors can be mixed together and used as watercolors
- Perfect for hand lettering, aquarell, illustrations, stamping / card crafting, drawing comic / manga, journaling and much more

Se Tombow