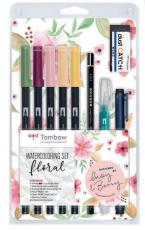

## **Tombow**

If you want to be creative on the go, a water tank brush is just the thing for you. You simply fill it with water and apply light pressure to the tank to get some water on the brush tip.

WATERCOLORING SET Floral Art.-No. WCS-FL

#### WATERCOLORING SETS

• Set with products + instructions with tips and tricks for creating a greenery- / floral-themed painting

#### ABT Dual Brush Pens Colors: ABT-192, 757, 772, 910, 991