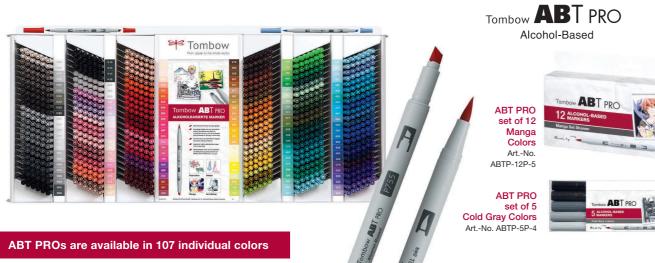

ABT PRO set of 12 Portrait Colors Art.-No. ABTP-12P-6

ABT PRO set of 5 **Basic Colors** Art.-No. ABTP-5P-1

**ABT PRO Starter Set** Art.-No. ABTP-4P-MARK

Entire range of products on page 18-19

ABT PROs are available in 107 individual colors

### **ABT PRO**

- Alcohol-based marker with slim case and two tips
- Uniquely flexible and easily controllable nylon brush tip for variable line widths and fine details: wide chisel tip for even application of color
- · Provides especially precise drawing through slow ink flow and strong, streak-free coverage by repeated application of paint
- · Ideal for illustrations, manga and comic drawings, drafts and sketches in fashion design, product development, architecture, and many other areas

#### ABT PRO sets of 12 Colors

ABT PRO set of 12 Basic Colors

Art.-No. ABTP-12P-1

Art.-No. ABTP-12P-4

ABT PRO set of 12 Pastel Colors Art.-No. ABTP-12P-2

ABT PRO set of 12 Landscape Colors

ABT PRO set of 12 Manga Colors Art.-No. ABTP-12P-5

ABT PRO set of 12 Gray Colors Art.-No. ABTP-12P-3

ABT PRO set of 12 Portrait Colors Art.-No. ABTP-12P-6

> **ABT PROs are** available in 107 individual colors (see page 38)