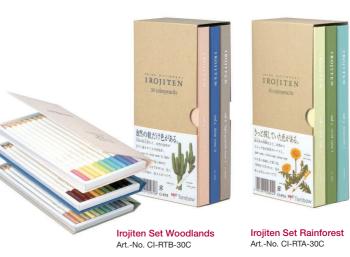

#### Irojiten

- · Beautifully manufactured colored pencils of high-quality wood with elegant cream-white finish
- 90 unique, natural colors, available in three assorted editions each with 30 pencils
- · Perfect for collectors: all three sets together create the impression of a wonderful "dictionary of colors"
- "IROJITEN" is Japanese for "Dictionary of Colors"

## Tombow

Art.-No. MONO-100-AS

Art.-No. MONO-6PC-SET

Irojiten Set Seascape Art.-No. CI-RTC-30C