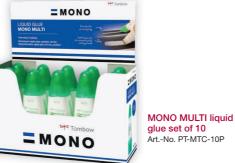

Liquid glue with two tips and white glue

cardboard, photos, tape, felt, moss

For durable and repositionable gluing

• Ultra-strong, clean gluing of paper,

**MONO MULTI Liquid glue** 

He Tombow

**ZMONO** 

we Tombow