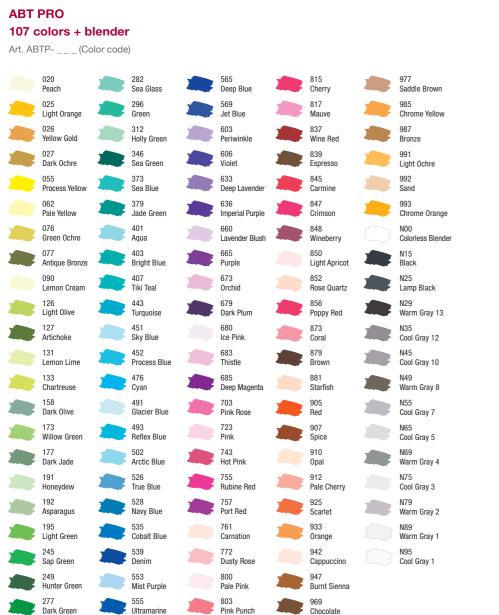

VE JOURNALING KITS

- The Tombow Creative Journaling Kit contains a notebook and a selection of Tombow products that are essential for starting your own bullet journal. It also contains brief instructions with tips and inspiration on how to decorate your notebook with the included pens
- · Set and brief instructions put together and designed by Sara Vázquez (@mylittlejournalblog)

### CONTENT

- Tombow ABT Dual Brush Pen with a flexible nylon brush tip and a fine polyester tip in one pen
- Brush pen Fudenosuke with a fine elastic tip
- Creative highlighter MONO edge
- Elegant mechanical pencil MONO graph
- High-quality, hardcover notebook in A5 format by brandbook



CREATIVE JOURNALING KIT Pastel Art.-No. BUJO-SET1



**CREATIVE JOURNALING KIT** Bright Art.-No. BUJO-SET2

### **COLORS**





#### **ABT Dual Brush Pens** 107 colors + blender

Art. ABT- \_ \_ (Color code)



## COLORS

## Tombow



### **Fudenosuke** 16 colors

Art. WS-BH- \_ \_ (Color code)



990 Light Sand 991 Light Ochre 993 Chrome Orange

N45 Cool Gray 10

N49 Warm grav 8

N57 Warm Gray 5

N60 Cool Gray 6

N65 Cool Gray 5

Cool Gray 3

Warm Gray 2

Warm Gray 1





### **MONO edge** 6 colors

Art. WA-TC-\_\_ (Color code)