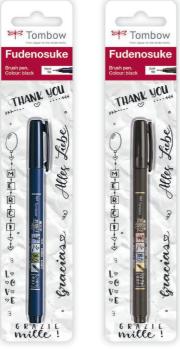

### Fudenosuke BRUSH PEN

\*\* Tombow Water-Based 筆之助 / しかり

### **Fudenosuke**

Fudenosuke sets

- Elastic pen tip for variation in line width from very fine to wide
- · Hard tip is especially suited for small letterings and embellishments, Soft tip - especially suited for larger writings
- Perfect for hand lettering, sketches, illustrations, comics, • sketchnotes and much more