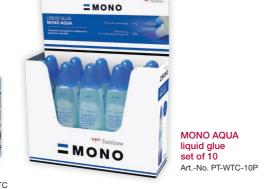

### **MONO AQUA Liquid glue**

- Liquid glue with two tips and transparent glue
- Broad tip is made of silicone rubber - allows for especially smooth application of the glue and easy removal of dried glue from the tip
- · Ultra-strong, clean gluing of paper, cardboard, photos, tape, felt, moss and much more

Liquid glue with two tips and white glue

cardboard, photos, tape, felt, moss

For durable and repositionable gluing

• Ultra-strong, clean gluing of paper,

**MONO MULTI Liquid glue** 

He Tombow

**ZMONO** 

we Tombow