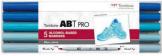

#### **ABT PRO sets of 5 Colors**

ABT PRO set of 5 Basic Colors Art.-No. ABTP-5P-1

ABT PRO set of 5 Blue Colors Art.-No. ABTP-5P-5

ABT PRO set of 5 Pastel Colors Art.-No. ABTP-5P-2

ABT PRO set of 5 Green Colors Art.-No. ABTP-5P-6

• 1x Bristol paper in DIN A5 format

ABT PRO set of 5 Warm Gray Colors Art.-No. ABTP-5P-3

ABT PRO set of 5 Pink Colors Art.-No. ABTP-5P-7

ABT PRO set of 5 Cold Gray Colors Art.-No. ABTP-5P-4

ABT PRO set of 5 Yellow Colors Art.-No. ABTP-5P-8