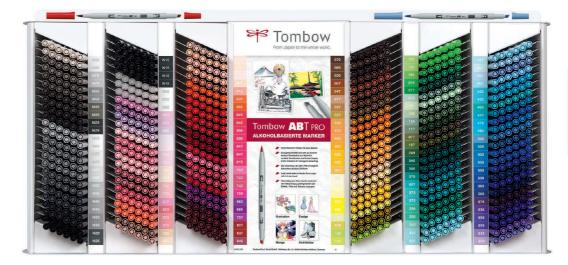

#### ABT PRO metal display 864 pcs.

Display empty 864 pcs. Art.-No. ABTP-L-DIS Display content 864 pcs. Art.-No. ABTP-L-CONT