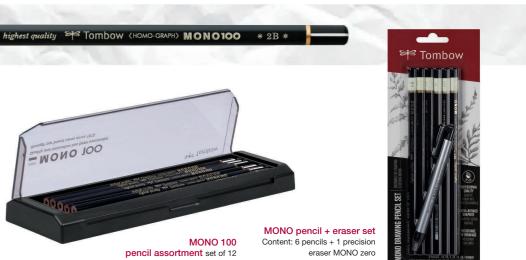

- Offers exceptional contrast due to its extra-dark, unbreakable graphite lead
- Coated in fine black varnish
- Available in 17 degrees of hardness

#### Available in 17 degrees of hardness

#### Irojiten

- · Beautifully manufactured colored pencils of high-quality wood with elegant cream-white finish
- 90 unique, natural colors, available in three assorted editions each with 30 pencils
- · Perfect for collectors: all three sets together create the impression of a wonderful "dictionary of colors"
- "IROJITEN" is Japanese for "Dictionary of Colors"

## Tombow

Art.-No. MONO-100-AS

Art.-No. MONO-6PC-SET

Irojiten Set Seascape Art.-No. CI-RTC-30C