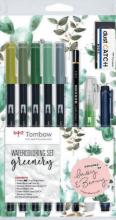

### WATERCOLORING SETS

WATERCOLORING SET Greenerv Art.-No. WCS-GR

ABT Dual Brush Pens are available in 107 individual colors

Entire range of products on page 20-22

Earth Colors

Art.-No. ABT-18P-3

#### WATERCOLORING SETS

• Set with products + instructions with tips and tricks for creating a greenery- / floral-themed painting

### CONTENT

- 5 ABT Dual Brush Pens with a fine tip for creating exact lines and a wide brush
- Refillable water brush (empty) for painting with the water-based paints of the ABT Dual Brush Pens
- Fineliner MONO drawing pen, smudge-proof pencil MONO 100, eraser MONO dust CATCH

WATERCOLORING SET Greenery Art.-No. WCS-GR

**ABT Dual Brush Pens** Colors: ABT-098, 228, 249, 312, N52

WATERCOLORING SET floral 

WATERCOLORING SET Floral Art.-No. WCS-FL