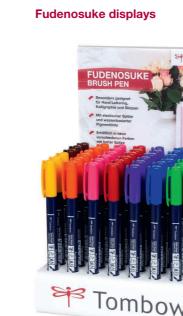

### Fudenosuke BRUSH PEN

\*\* Tombow Water-Based 筆之助 / しかり

### **Fudenosuke**

Fudenosuke sets

- Elastic pen tip for variation in line width from very fine to wide
- · Hard tip is especially suited for small letterings and embellishments, Soft tip - especially suited for larger writings
- Perfect for hand lettering, sketches, illustrations, comics, • sketchnotes and much more

**Fudenosuke** 

Fudenosuke hard tip - color acrylic display 48 pcs. Art.-No. WS-BH-48P-A

Fudenosuke hard tip set of 6 Art.-No. WS-BH-6P

Fudenosuke hard tip set of 10 Art.-No. WS-BH-10P

F Tombow Fudenosuke ille ~0 ∨∘ V∘ °E