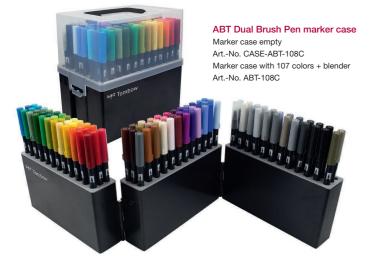

If you work with brush pens, very smooth paper with high opacity, such as the Tombow Bristol Paper, is the best.

ABT Dual Brush Pen marker case with 107 colors Art.-No. ABT-108C

12

Entire range of products on page 18-19

#### ABT Dual Brush Pen marker case with 107 colors + blender

 Marker case for storage of ABT Dual Brush Pens and other Tombow products. Holds up to 108 markers.