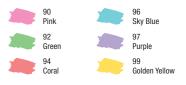

| MONO edge pink ArtNo. WA-TC90     |
|-----------------------------------|
|                                   |
| MONO edge green ArtNo. WA-TC92    |
| MONO edge coral ArtNo. WA-TC94    |
| ×4ª Tombow                        |
| MONO edge sky blue ArtNo. WA-TC96 |
|                                   |
| MONO edge purple ArtNo. WA-TC97   |
|                                   |

MONO edge golden yellow Art.-No. WA-TC99

26