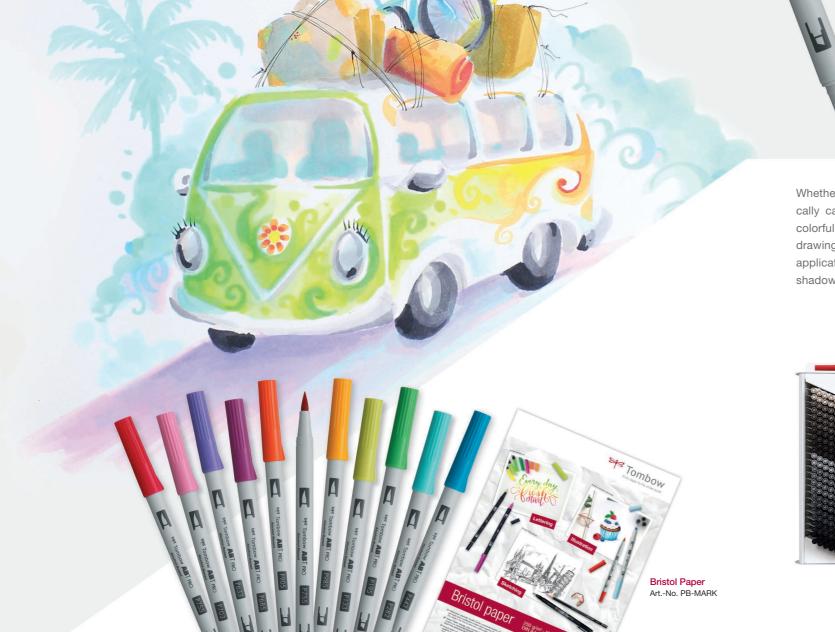

### TREND ILLUSTRATION

Whether fashion, animals, objects or buildings - the most diverse motifs are artistically captured in illustrations. Our ABT PRO is most suitable for dynamic and colorful illustrations. The ink is well controllable and allows particularly precise drawing. The alcohol-based ink provides a strong, streak-free coverage by repeated application of paint. By layering the ink, you can also create effects, depth and shadows and intensify colors.

ABT PRO set of 12 Portrait Colors Art.-No. ABTP-12P-6

ABT PRO set of 5 **Basic Colors** Art.-No. ABTP-5P-1

**ABT PRO Starter Set** Art.-No. ABTP-4P-MARK

Entire range of products on page 18-19

ABT PROs are available in 107 individual colors