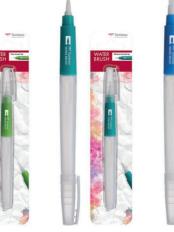

### WATER BRUSH

- Refillable water brush (empty)
- Gently squeeze the barrel to deliver water to the tip
- Ideal for use with Tombow ABT Dual Brush Pens or other watercolor products. Suitable for watercoloring, lettering, illustrating, urban sketching, manga and much more
- The water brush has a protective cap and is perfect when on the move

M Tombow

• With fine, medium and flat brush tip

Water Brush fine Water Brush medium Art.-No. WB-FN-1P

Art.-No. WB-ME-1P Art.-No. WB-FL-1P Water Brush set of 3 Art.-No. WB-3P

Tombow