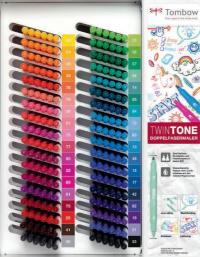

#### **TwinTone Display**

#### TwinTone set of 12 Colors

TwinTone set of 12 Bright Colors Art.-No. WS-PK-12P-1

**TwinTone Display 216 pieces** TwinTone Display empty Art.-No. WS-PK-36C-DIS TwinTone Display content 36 Colors Art.-No. WS-PK-36C-CONT

- · Water-based ink that won't bleed through most papers
- Perfect for journaling, sketchnoting, doodling, lettering and much more

TwinTone set of 12 Pastel Colors Art.-No. WS-PK-12P-2

TwinTone set of 12 Rainbow Colors Art.-No. WS-PK-12P-3

TwinTones are available in 36 individual colors (see page 38)