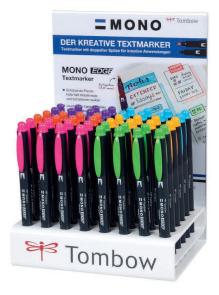

## MONO edge HIGHLIGHTER

- Marker with fine and wide tip
- Waterproof ink, can be drawn over immediately without smearing
- Perfect for labeling, marking and outlines
- Oil-based, black ink

MONO twin

acrylic display 48 pcs. Art.-No. OS-TME-48P-A

#### MONO edge

- Dual tip highlighter with broad chisel tip (3,8 mm) and extra-fine bullet tip (0,5 mm) in one pen
- · Vibrant colors are perfect for color-coding and decorating planners, journals, notebooks and study guides

## **Tombow**

- Unique design with protective plastic sleeve keeps metal rulers and stencils clean
- Fast-drying ink does not smear or bleed through most papers

MONO edge 6 pcs. set Art.-No. WA-TC-6P

MONO edge acrylic display 48 pcs. Art.-No. WA-TC-48P-A