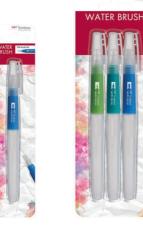

### WATER BRUSH

- Refillable water brush (empty)
- Gently squeeze the barrel to deliver water to the tip
- Ideal for use with Tombow ABT Dual Brush Pens or other watercolor products. Suitable for watercoloring, lettering, illustrating, urban sketching, manga and much more
- The water brush has a protective cap and is perfect when on the move

M Tombow

• With fine, medium and flat brush tip

Water Brush fine Water Brush medium Art.-No. WB-FN-1P

Art.-No. WB-ME-1P Art.-No. WB-FL-1P Water Brush set of 3 Art.-No. WB-3P

Tombow