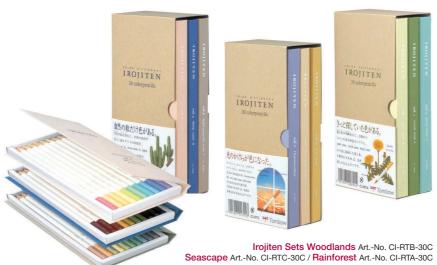

#### Irojiten

- · Beautifully manufactured colored pencils of high-quality wood with elegant cream-white finish
- 90 unique, natural colors, available in three assorted editions each with 30 pencils
- · Perfect for collectors: all three sets together create the impression of a wonderful "dictionary of colors"
- "IROJITEN" is Japanese for "Dictionary of Colors"

## Tombow

Art.-No. MONO-100-AS

Art.-No. MONO-6PC-SET

Irojiten Set Seascape Art.-No. CI-RTC-30C