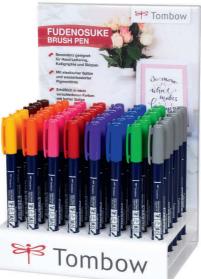

### Fudenosuke BRUSH PEN

\*\* Tombow Water-Based 筆之助 / しかり

### **Fudenosuke**

Fudenosuke sets

- Elastic pen tip for variation in line width from very fine to wide
- · Hard tip is especially suited for small letterings and embellishments, Soft tip - especially suited for larger writings
- Perfect for hand lettering, sketches, illustrations, comics, • sketchnotes and much more

**Fudenosuke** 

Fudenosuke hard tip - color acrylic display 48 pcs. Art.-No. WS-BH-48P-A

Fudenosuke hard tip set of 6 Art.-No. WS-BH-6P

Fudenosuke hard tip set of 10 Art.-No. WS-BH-10P

F Tombow Fudenosuke ille ~0 ∨∘ V∘ °E