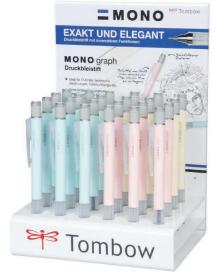

### MONO graph MECHANICAL PENCIL

### MONO graph

- Extra long 4-mm-metal nib for precision work and less lead breakage
- Ideal for outlines, technical drawings, comics/manga, etc.
- Innovative features: Shake the pen or press the clip to extend the lead
- Eraser and lead can be refilled

MONO graph blister black Art.-No. SH-MG11-BS Bulk: SH-MG11

Set Beibar

- MONO gray

0

MONO graph blister

blue/white/black

Art.-No. SH-MG-BS

Bulk: SH-MG

blister mint green Art.-No. SH-MG64-BS

MONO graph acrylic display 24 pcs. Art.-No. SH-MG-24P-A

MONO graph pastel acrylic display 24 pcs. Art.-No. SH-MG-24P-2-A

· Pencil of the highest quality

**MONO 100** 