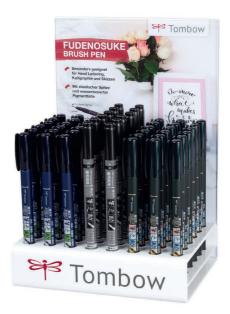

### Fudenosuke BRUSH PEN

\*\* Tombow Water-Based 筆之助 / しかり

### **Fudenosuke**

Fudenosuke sets

- Elastic pen tip for variation in line width from very fine to wide
- · Hard tip is especially suited for small letterings and embellishments, Soft tip - especially suited for larger writings
- Perfect for hand lettering, sketches, illustrations, comics, • sketchnotes and much more

### Fudenosuke BRUSH PEN

Fudenosuke hard tip bulk Color: black Art.-No. WS-BH

Fudenosuke twin soft tip bulk Color: black and grey Art.-No. WS-TBS

Fudenosuke soft tip bulk Color: black Art.-No. WS-BS