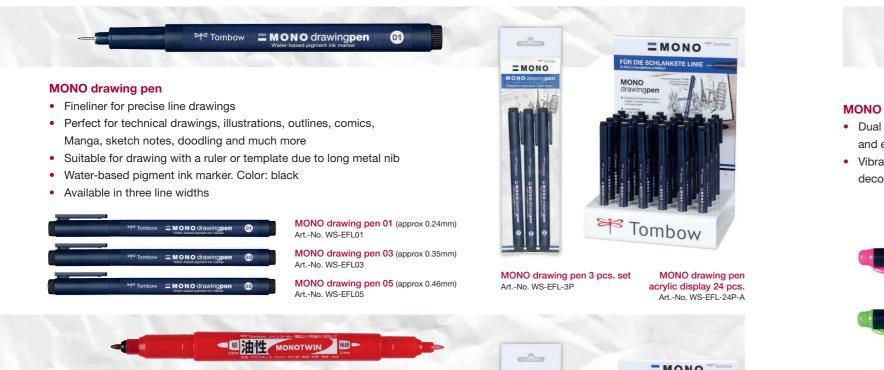

The MONO drawing fineliner outlines illustrations and fine accents in richly black color and in three different line widths.

The MONO twin offers unlimited creativity as the oil-based marker is waterproof and suitable for different materials such as glass, stone, wood and much more.

### MONO drawing pen FINELINER | MONO twin MARKER