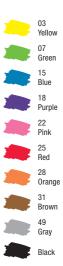

a Vázquez (@mylittlejournalblog)

### CONTENT

- Tombow ABT Dual Brush Pen with a flexible nylon brush tip and a fine polyester tip in one pen
- Brush pen Fudenosuke with a fine elastic tip
- Creative highlighter MONO edge
- Elegant mechanical pencil MONO graph
- High-quality, hardcover notebook in A5 format by brandbook



CREATIVE JOURNALING KIT Pastel Art.-No. BUJO-SET1



**CREATIVE JOURNALING KIT** Bright Art.-No. BUJO-SET2

### **COLORS**





#### **ABT Dual Brush Pens** 107 colors + blender

Art. ABT- \_ \_ (Color code)



## COLORS

## Tombow



### **Fudenosuke** 16 colors

Art. WS-BH- \_ \_ (Color code)



990 Light Sand 991 Light Ochre 993 Chrome Orange

N45 Cool Gray 10

N49 Warm grav 8

N57 Warm Gray 5

N60 Cool Gray 6

N65 Cool Gray 5

Cool Gray 3

Warm Gray 2

Warm Gray 1





### **MONO edge** 6 colors

Art. WA-TC-\_\_ (Color code)