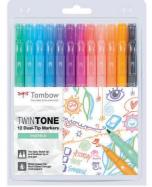

#### TwinTone set of 12 Colors

TwinTone set of 12 Bright Colors Art.-No. WS-PK-12P-1

**TwinTone Display 216 pieces** TwinTone Display empty Art.-No. WS-PK-36C-DIS TwinTone Display content 36 Colors Art.-No. WS-PK-36C-CONT

- · Water-based ink that won't bleed through most papers
- Perfect for journaling, sketchnoting, doodling, lettering and much more

TwinTone set of 12 Pastel Colors Art.-No. WS-PK-12P-2

TwinTone set of 12 Rainbow Colors Art.-No. WS-PK-12P-3